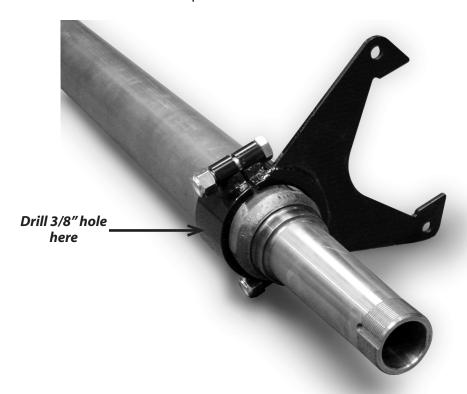

## Installation procedure

It is recommended that the axle tube be drilled and tapped to accept the bolt furnished with the bracket.

- 1. Clamp the bracket securely in position.
- 2. Install the caliper and check for proper clearances.
- 3. Center punch and drill a 3/8" hole through the cap and axle tube.
- 4. Tap through the cap and axle tube with a 7/16 -14 tap.
- 5. Clean metal shavings from the inside of the axle tube.
- 6. Install the bolt and lock washer provided.